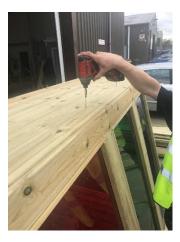

#### PLEASE NOTE THAT ASSEMBLY WILL NEED AT LEAST TWO ADULTS.

- 1. CHECK ALL PARTS ARE PRESENT.
- 2. SELECT SUITABLE POSITION ON FLAT, LEVEL GROUND.
- 3. LAY BASE ON GROUND.
- 4. PLACE LEFT SIDE PANEL (WITHOUT ROOF) AND RIGHT-SIDE PANEL (WITH ROOF) TOGETHER ON TOP OF THE FLOOR. ENSURE BOTH PANELS SLOT TOGETHER WITHOUT ANY GAPS. SCREW BOTH PANELS TOGETHER USING 4 X 60MM SCREWS ON THE INSIDE AND 4 X 80MM ON TOP THROUGH THE PRE-DRILLED HOLES. SEE PICTURE.
- 5. SCREW THE PANELS TO THE FLOOR USING 4 X 100MM SCREWS ON THE OUTSIDE AND 8 X 70MM SCREWS ON THE INSIDE THROUGH THE RAIL ATTACHED TO THE FLOOR. SEE PICTURES.
- 6. PLACE THE RAMPS ON BOTH SIDES OF THE FLOOR (SEE PICTURE) SCREW THE RAMPS TO THE FLOOR USING 10 X 40MM SCREWS THROUGH THE PRE-DRILLED HOLES. SEE PICTURE.