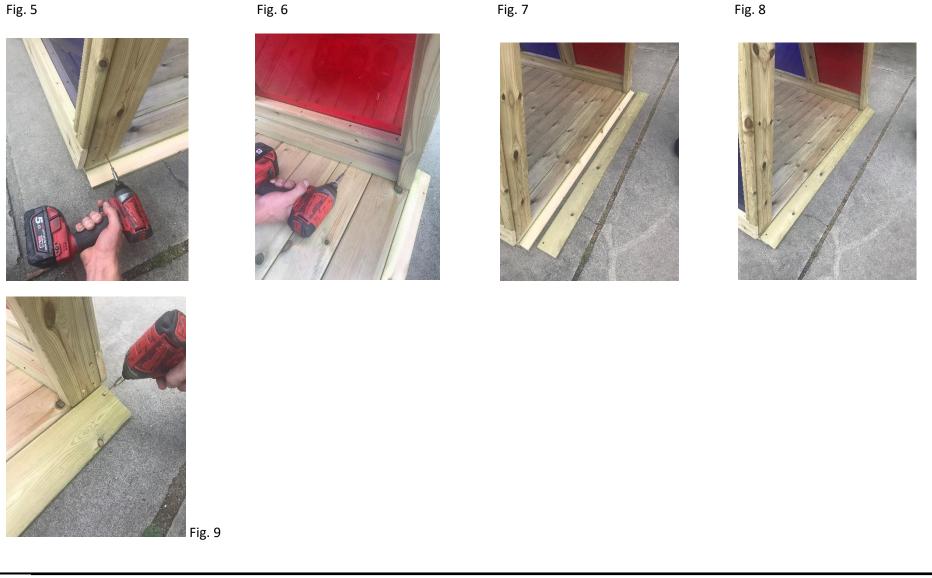

#### PLEASE NOTE THAT ASSEMBLY WILL NEED AT LEAST TWO ADULTS.

- 1. CHECK ALL PARTS ARE PRESENT.
- 2. SELECT SUITABLE POSITION ON FLAT, LEVEL GROUND.
- 3. LAY BASE ON GROUND.
- 4. PLACE LEFT SIDE PANEL (WITHOUT ROOF) AND RIGHT-SIDE PANEL (WITH ROOF) TOGETHER ON TOP OF THE FLOOR. ENSURE BOTH PANELS SLOT TOGETHER WITHOUT ANY GAPS. SCREW BOTH PANELS TOGETHER USING 4 X 60MM SCREWS ON THE INSIDE AND 4 X 80MM ON TOP THROUGH THE PRE-DRILLED HOLES. SEE PICTURE.
- 5. SCREW THE PANELS TO THE FLOOR USING 4 X 100MM SCREWS ON THE OUTSIDE AND 8 X 70MM SCREWS ON THE INSIDE THROUGH THE RAIL ATTACHED TO THE FLOOR. SEE PICTURES.
- 6. PLACE THE RAMPS ON BOTH SIDES OF THE FLOOR (SEE PICTURE) SCREW THE RAMPS TO THE FLOOR USING 10 X 40MM SCREWS THROUGH THE PRE-DRILLED HOLES. SEE PICTURE.