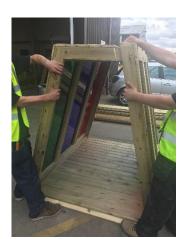

#### PLEASE NOTE THAT ASSEMBLY WILL NEED AT LEAST TWO ADULTS.

- 1. CHECK ALL PARTS ARE PRESENT.
- 2. SELECT SUITABLE POSITION ON FLAT, LEVEL GROUND.
- 3. LAY BASE ON GROUND.
- 4. PLACE LEFT SIDE PANEL (WITHOUT ROOF) AND RIGHT-SIDE PANEL (WITH ROOF) TOGETHER ON TOP OF THE FLOOR. ENSURE BOTH PANELS SLOT TOGETHER WITHOUT ANY GAPS. SCREW BOTH PANELS TOGETHER USING 4 X 60MM SCREWS ON THE INSIDE AND 4 X 80MM ON TOP THROUGH THE PRE-DRILLED HOLES. SEE PICTURE.
- 5. SCREW THE PANELS TO THE FLOOR USING 4 X 100MM SCREWS ON THE OUTSIDE AND 8 X 70MM SCREWS ON THE INSIDE THROUGH THE RAIL ATTACHED TO THE FLOOR. SEE PICTURES.
- 6. PLACE THE RAMPS ON BOTH SIDES OF THE FLOOR (SEE PICTURE) SCREW THE RAMPS TO THE FLOOR USING 10 X 40MM SCREWS THROUGH THE PRE-DRILLED HOLES. SEE PICTURE.