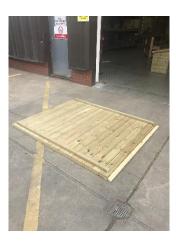

#### PLEASE NOTE THAT ASSEMBLY WILL NEED AT LEAST TWO ADULTS.

- 1. CHECK ALL PARTS ARE PRESENT.
- 2. SELECT SUITABLE POSITION ON FLAT, LEVEL GROUND.
- 3. LAY BASE ON GROUND.
- 4. PLACE LEFT SIDE PANEL (WITHOUT ROOF) AND RIGHT-SIDE PANEL (WITH ROOF) TOGETHER ON TOP OF THE FLOOR. ENSURE BOTH PANELS SLOT TOGETHER WITHOUT ANY GAPS. SCREW BOTH PANELS TOGETHER USING 4 X 60MM SCREWS ON THE INSIDE AND 4 X 80MM ON TOP THROUGH THE PRE-DRILLED HOLES. SEE PICTURE.
- 5. SCREW THE PANELS TO THE FLOOR USING 4 X 100MM SCREWS ON THE OUTSIDE AND 8 X 70MM SCREWS ON THE INSIDE THROUGH THE RAIL ATTACHED TO THE FLOOR. SEE PICTURES.
- 6. PLACE THE RAMPS ON BOTH SIDES OF THE FLOOR (SEE PICTURE) SCREW THE RAMPS TO THE FLOOR USING 10 X 40MM SCREWS THROUGH THE PRE-DRILLED HOLES. SEE PICTURE.